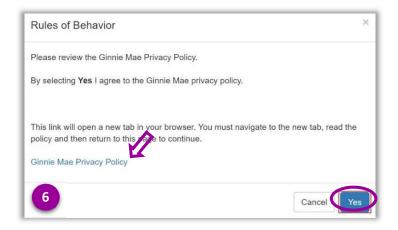

The "I agree with the Terms and Conditions" checkbox is now checked on the New User Registration Form.

- Select either the hyperlink that says, "I accept the privacy policy" or the check box next to it (See QRC Step 3 image).
- 6. A pop-up box will appear and display a link to the Ginnie Mae Privacy Policy. Select the link, review the text and select Yes to accept the privacy policy.

## Registering a New User Account in MyGinnieMae

MYGINNIEMAE QUICK REFERENCE CARD

The "I accept the privacy policy" checkbox is now checked on the New User Registration Form.

7. Select Finish.

The registration request is complete and awaiting approval.

I acknowledge that I have read the attached Rules of Behavior for Use of Information Resources. I understand, accept, and agree to comply with all terms and conditions of these Rules of Behavior.

4 Cancel Yes (Agree)