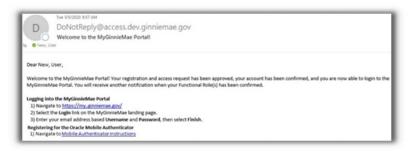

Once the request has been approved, a **Welcome Email** will be sent to the email address provided and MyGinnieMae can be accessed using the Username (email address) and Password.

For assistance contact Ginnie Mae Customer Support at 1-833-GNMA HELP / 1-833-466-2435 of ginniemae1@bnymellon.com.