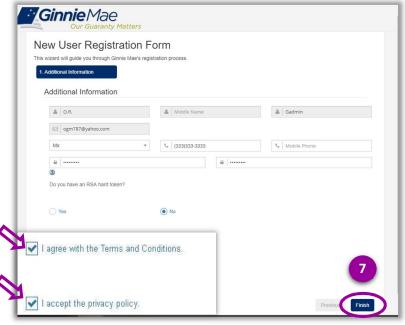

The "I agree with the Terms and Conditions" checkbox is now checked on the New User Registration Form.

- Select either the hyperlink that says, "I accept the privacy policy" or the check box next to it (See QRC Step 3 image).
- 6. A pop-up box will appear and display a link to the Ginnie Mae Privacy Policy. Select the link, review the text and select Yes to accept the privacy policy.

## Registering a New User Account in MyGinnieMae

MYGINNIEMAE QUICK REFERENCE CARD

The "I accept the privacy policy" checkbox is now checked on the New User Registration Form.

7. Select Finish.

The registration request is complete and awaiting approval.