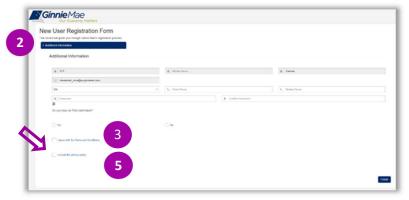

**NOTE**: REGISTRATION LINK IS ONLY ACTIVE FOR 24 HOURS.

- 2. Fill out the Additional Information on the New User Registration Form:
  - Work Phone Number
  - Mobile Phone Number (optional)
  - Title
  - Password
  - Confirm Password
  - RSA Token Serial Number (if applicable)
- Select either the hyperlink that says "I agree with the Terms and Conditions" or check the box next to it.
- 4. A pop-up box will appear and display Ginnie Mae's Rules of Behavior. Review the text, scroll to the bottom, and select Yes (Agree) to accept the Rules of Behavior.

The "I agree with the Terms and Conditions" checkbox is now checked on the New User Registration Form.

- Select either the hyperlink that says, "I accept the privacy policy" or the check box next to it (See QRC Step 3 image).
- 6. A pop-up box will appear and display a link to the Ginnie Mae Privacy Policy. Select the link, review the text and select Yes to accept the privacy policy.