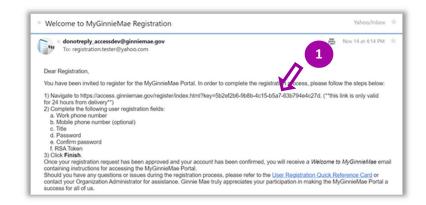

## **COMPLETING THE REGISTRATION FORM**

Users will receive and email inviting them to register in MyGinnieMae with the subject line "Welcome to MyGinnieMae Registration".

1. Select the link in the email to access the form

**NOTE**: REGISTRATION LINK IS ONLY ACTIVE FOR 24 HOURS.

- 2. Fill out the Additional Information on the New User Registration Form:
  - Work Phone Number
  - Mobile Phone Number (optional)
  - Title
  - Password
  - Confirm Password
  - RSA Token Serial Number (if applicable)
- Select either the hyperlink that says "I agree with the Terms and Conditions" or check the box next to it.
- 4. A pop-up box will appear and display Ginnie Mae's Rules of Behavior. Review the text, scroll to the bottom, and select Yes (Agree) to accept the Rules of Behavior.